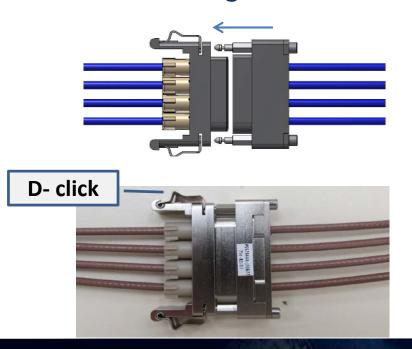

#### D-click locking: AIT time saved

D-click variants available for male & female connector Only latch pin required on PCB variants.

#### In line and PCB connectors

Socket guide-pins

Pin D-Click

Pin guide-pins

Potted versions also available

CBR & BS - Pin & Socket