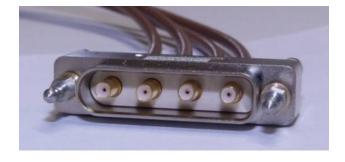

#### MICRO PIGTAIL PCB CONNECTORS

Connector gender by the contact type

- ☐Male contact in female shell
- ☐Female contact in male shell

**A** for "Amovible" ≈ Removable

#### MICRO MODULAR PCB CONNECTORS