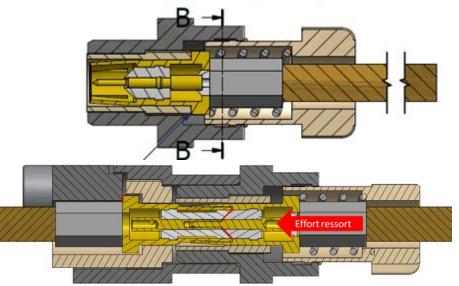

#### Easy contact removal: Spring maintains a good mating

Removable concept: contact using a spring & a CLP "Contact Locking Part".