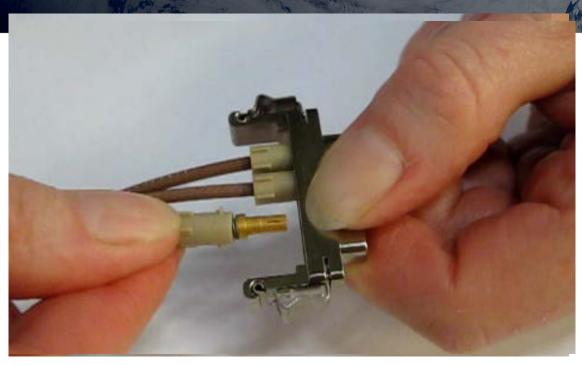

## Versatys® MMC: Contact Removability

Contact removal in three steps. No tool.

Visual check of the locked position

**3rd step:** Remove the contact

#### Versatys® MMC: Contact Removability

#### Easy contact removal: Spring maintains a good mating

Removable concept: contact using a spring & a CLP "Contact Locking Part".