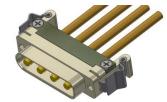

#### D-click locking: AIT time saved

D-click variants available for male & female connector Only latch pin required on PCB variants.

#### In line and PCB connectors

Socket guide-pins

Pin D-Click

Pin guide-pins

Potted versions also available

CBR & BS - Pin & Socket