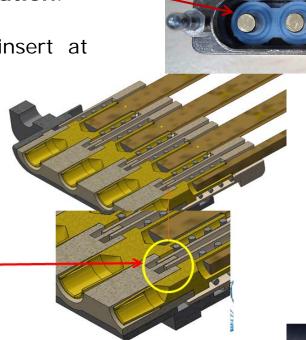

# Versatys® MMC: Double insulation

- Front face interfacial seal
- Insert designed for double insulation:
  - Zig-zag between 2 potentials
  - Kynar sleeve over wires below insert at the back