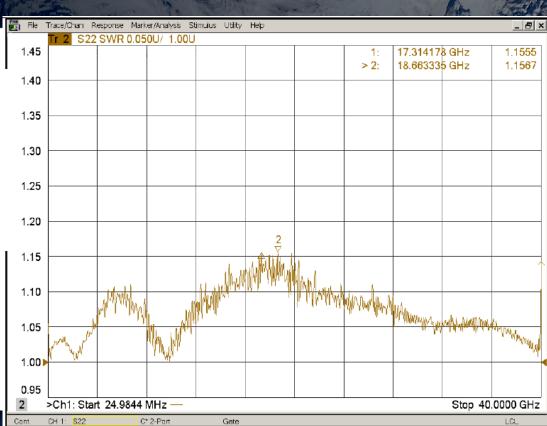

# Versatys® MMC: Versatile

✓ Cavities for 4 or 8 contacts

✓ Removable or potted

- √ S12 & S16 power
  - Power up to 40A max (20A with de-rating).
- √ S12 RF coaxial
  - Coaxial up to 40 Ghz (RL<1.25 up to 40GHz)</li>

# Versatys® MMC: Versatile

RL<1.25 up to 40Ghz