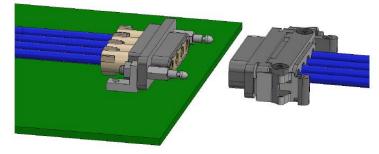

#### In line and PCB connectors

Socket guide-pins

Pin D-Click

Pin guide-pins

Potted versions also available

CBR & BS - Pin & Socket

## Versatys® MMC: Contact Removability

Contact removal in three steps. No tool.

Visual check of the locked position

**3rd step:** Remove the contact

#### Easy contact removal: Spring maintains a good mating

Removable concept: contact using a spring & a CLP "Contact Locking Part".