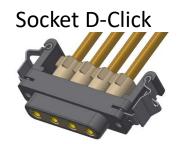

#### D-click locking: AIT time saved

D-click variants available for male & female connector Only latch pin required on PCB variants.

#### In line and PCB connectors

Socket guide-pins

Pin D-Click

Pin guide-pins

Potted versions also available

CBR & BS - Pin & Socket