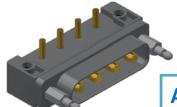

#### MICRO PIGTAIL PCB CONNECTORS

Connector gender by the contact type

- ☐Male contact in female shell
- ☐Female contact in male shell

**A** for "Amovible" ≈ Removable

#### MICRO MODULAR PCB CONNECTORS