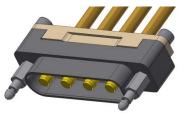

#### D-click locking: AIT time saved

D-click variants available for male & female connector Only latch pin required on PCB variants.

#### In line and PCB connectors

Socket guide-pins

Pin D-Click

Pin guide-pins

Potted versions also available

CBR & BS - Pin & Socket