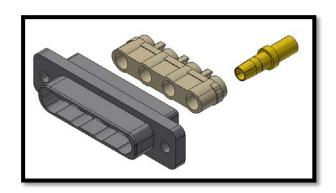

#### Easy contact removal: Spring maintains a good mating

Removable concept: contact using a spring & a CLP "Contact Locking Part".