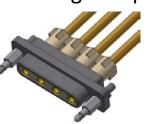

#### D-click locking: AIT time saved

D-click variants available for male & female connector Only latch pin required on PCB variants.

#### In line and PCB connectors

Socket guide-pins

Pin D-Click

Pin guide-pins

Potted versions also available

CBR & BS - Pin & Socket