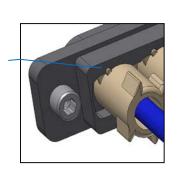

#### D-click locking: AIT time saved

D-click variants available for male & female connector Only latch pin required on PCB variants.

#### In line and PCB connectors

Socket guide-pins

Pin D-Click

Pin guide-pins

Potted versions also available

CBR & BS - Pin & Socket