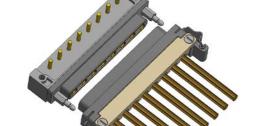

# Versatys® MMC product range

- MMC Versatys® connectors main characteristics
  - Versatile
    - Power and RF coaxial contacts
    - 4 and 8 cavities (2 in development)
  - Fast locking "D-click" hardware option
    - Up to 8 power/coaxial contacts mated in one click:
  - Removable contacts option or potted
    - Easy removability (w/o tooling)
  - Double insulation compliant

# Versatys® MMC: Versatile

✓ Cavities for 4 or 8 contacts

✓ Removable or potted

- √ S12 & S16 power
  - Power up to 40A max (20A with de-rating).
- √ S12 RF coaxial
  - Coaxial up to 40 Ghz (RL<1.25 up to 40GHz)</li>

#### In line and PCB connectors

Socket guide-pins

Pin D-Click

Pin guide-pins

Potted versions also available

CBR & BS - Pin & Socket