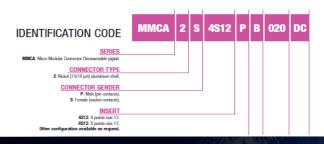

# - Connectors - Versatys® range of products

**Versatile & fast locking** 

Gilles Rouchaud Space Products Manager



# Versatys® MMC product range

- Versatys<sup>®</sup> MMC originally developed in the frame of an EMITS TRP.
  - Evaluation finished and successful.
- Improved after evaluation, addition of new variants (8 cavities).
- Used on some programs



# Versatys® MMC product range

- MMC / MMCA doc
- Technical brochure available



#### MICRO PIGTAIL PCB CONNECTORS



Connector gender by the contact type

- ☐Male contact in female shell
- ☐Female contact in male shell



**A** for "Amovible" ≈ Removable

#### MICRO MODULAR PCB CONNECTORS







# Versatys® MMC product range

- MMC Versatys® connectors main characteristics
  - Versatile
    - Power and RF coaxial contacts
    - 4 and 8 cavities (2 in development)
  - Fast locking "D-click" hardware option
    - Up to 8 power/coaxial contacts mated in one click:
  - Removable contacts option or potted
    - Easy removability (w/o tooling)
  - Double insulation compliant



# Versatys® MMC: Versatile

✓ Cavities for 4 or 8 contacts

✓ Removable or potted

- √ S12 & S16 power
  - Power up to 40A max (20A with de-rating).
- √ S12 RF coaxial
  - Coaxial up to 40 Ghz (RL<1.25 up to 40GHz)</li>



# Versatys®