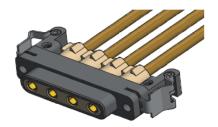

# Versatys® MMC product range

- MMC Versatys® connectors main characteristics
  - Versatile
    - Power and RF coaxial contacts
    - 4 and 8 cavities (2 in development)
  - Fast locking "D-click" hardware option
    - Up to 8 power/coaxial contacts mated in one click:
  - Removable contacts option or potted
    - Easy removability (w/o tooling)
  - Double insulation compliant

# Versatys® MMC: Versatile

✓ Cavities for 4 or 8 contacts

✓ Removable or potted

- √ S12 & S16 power
  - Power up to 40A max (20A with de-rating).
- √ S12 RF coaxial
  - Coaxial up to 40 Ghz (RL<1.25 up to 40GHz)</li>