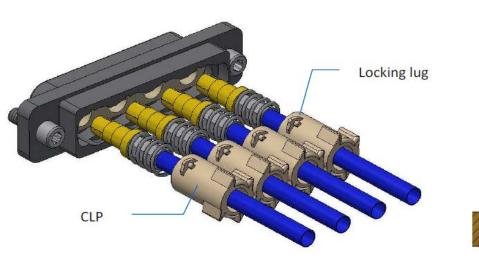

#### Easy contact removal: Spring maintains a good mating

Removable concept: contact using a spring & a CLP "Contact Locking Part".