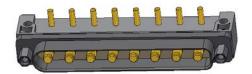

#### MICRO MODULAR PCB CONNECTORS

# Versatys® MMC product range

- MMC Versatys® connectors main characteristics
  - Versatile
    - Power and RF coaxial contacts
    - 4 and 8 cavities (2 in development)
  - Fast locking "D-click" hardware option
    - Up to 8 power/coaxial contacts mated in one click:
  - Removable contacts option or potted
    - Easy removability (w/o tooling)
  - Double insulation compliant

# Versatys® MMC: Versatile

✓ Cavities for 4 or 8 contacts

✓ Removable or potted

- √ S12 & S16 power
  - Power up to 40A max (20A with de-rating).
- √ S12 RF coaxial
  - Coaxial up to 40 Ghz (RL<1.25 up to 40GHz)</li>