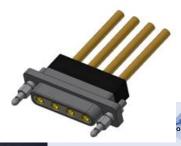

#### MICRO PIGTAIL PCB CONNECTORS

Connector gender by the contact type

- ☐Male contact in female shell
- ☐Female contact in male shell

**A** for "Amovible" ≈ Removable

# Versatys® MMC product range

- MMC Versatys® connectors main characteristics
  - Versatile
    - Power and RF coaxial contacts
    - 4 and 8 cavities (2 in development)
  - Fast locking "D-click" hardware option
    - Up to 8 power/coaxial contacts mated in one click:
  - Removable contacts option or potted
    - Easy removability (w/o tooling)
  - Double insulation compliant

# Versatys® MMC: Versatile

✓ Cavities for 4 or 8 contacts

✓ Removable or potted

- √ S12 & S16 power
  - Power up to 40A max (20A with de-rating).
- √ S12 RF coaxial
  - Coaxial up to 40 Ghz (RL<1.25 up to 40GHz)</li>