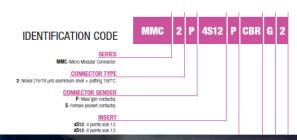

# Versatys® MMC product range

- Versatys<sup>®</sup> MMC originally developed in the frame of an EMITS TRP.
  - Evaluation finished and successful.
- Improved after evaluation, addition of new variants (8 cavities).
- Used on some programs

# Versatys® MMC product range

- MMC / MMCA doc
- Technical brochure available

# Versatys® MMC product range

- MMC Versatys® connectors main characteristics
  - Versatile
    - Power and RF coaxial contacts
    - 4 and 8 cavities (2 in development)
  - Fast locking "D-click" hardware option
    - Up to 8 power/coaxial contacts mated in one click:
  - Removable contacts option or potted
    - Easy removability (w/o tooling)
  - Double insulation compliant