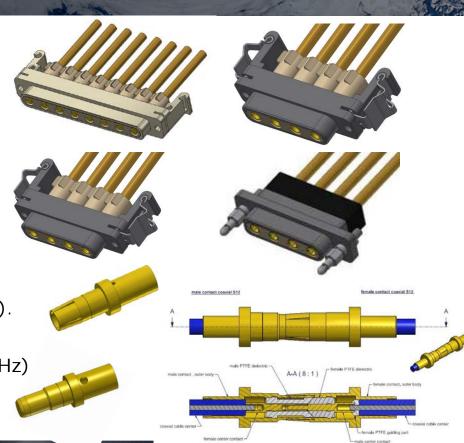

# Versatys® MMC: Versatile

✓ Cavities for 4 or 8 contacts

✓ Removable or potted

- √ S12 & S16 power
  - Power up to 40A max (20A with de-rating).
- √ S12 RF coaxial
  - Coaxial up to 40 Ghz (RL<1.25 up to 40GHz)</li>

# Versatys® MMC: Versatile

RL<1.25 up to 40Ghz

#### In line and PCB connectors

Socket guide-pins

Pin D-Click

Pin guide-pins

Potted versions also available

CBR & BS - Pin & Socket