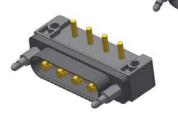

#### MICRO MODULAR PCB CONNECTORS

# Versatys® MMC product range

- MMC Versatys® connectors main characteristics
  - Versatile
    - Power and RF coaxial contacts
    - 4 and 8 cavities (2 in development)
  - Fast locking "D-click" hardware option
    - Up to 8 power/coaxial contacts mated in one click:
  - Removable contacts option or potted
    - Easy removability (w/o tooling)
  - Double insulation compliant

# Versatys® MMC: Versatile

✓ Cavities for 4 or 8 contacts

✓ Removable or potted

- √ S12 & S16 power
  - Power up to 40A max (20A with de-rating).
- √ S12 RF coaxial
  - Coaxial up to 40 Ghz (RL<1.25 up to 40GHz)</li>